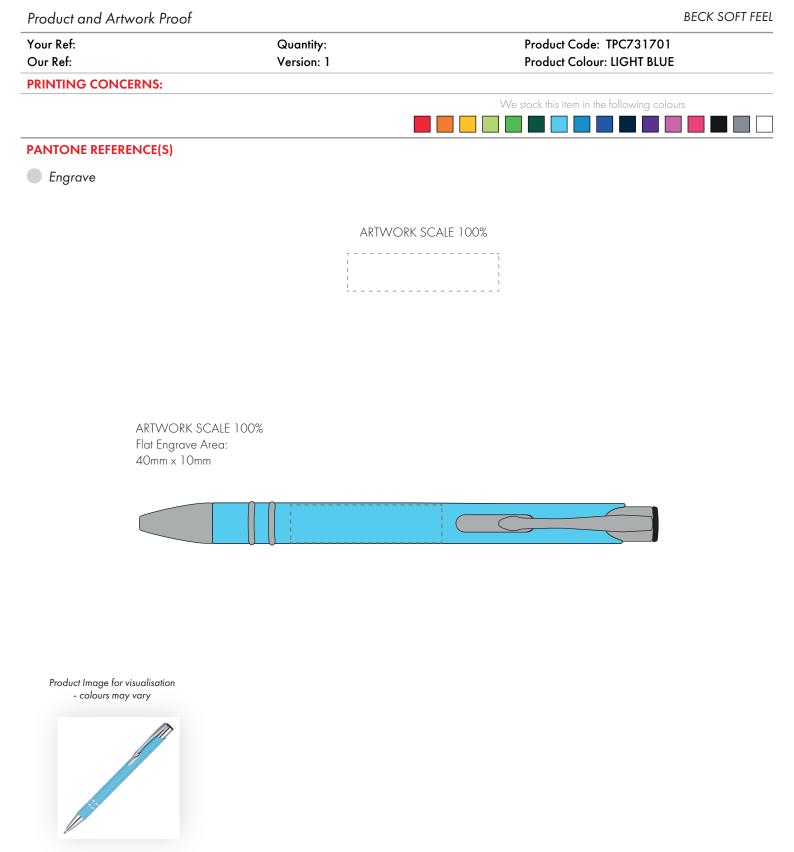

The dashed line is to demonstrate print area and will not appear on your printed item

- 1. Your order will not go in to print and production time cannot be confirmed, unless artwork has been approved via the online system.
- 2. Once printed, artwork cannot be amended, mistakes must be rectified at visual stage.
- 3. Claims for faulty goods will be honoured, only if the goods are returned to us. We will not issue credits/refunds for items that have been distributed. Please ensure that goods are satisfactory before distribution
- 4. We are not responsible for delays during transit.